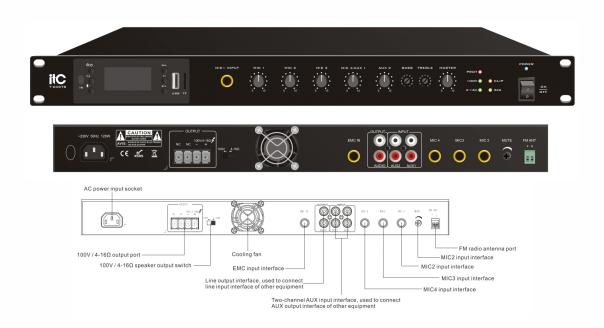

- \* 1 channel EMC input, 2 channel AUX input, 4 channel MIC input.

  \* Channel priority function EMC>MIC1>MIC2, MIC3, AUX1, AUX2.

  \* Each input has independent volume adjustment, and the total volume has treble, bass adjustment and volume control function.
- \* The device is equipped with level indication, overload and protection indicators.
- \* The device has good self-protection such as short circuit, overload and overheating.
- \* Two output modes: constant voltage output 100V, constant resistance output 4-16 $\Omega$ .
- \* The high-efficiency energy-saving switching power supply is perfectly combined with the high-energy saving and ultra-stable design of class D digital power amplifier.
- \* Wide voltage supply: 180V-240V can work normally.
- \* Standby power supply 24V switching without delay (optional).